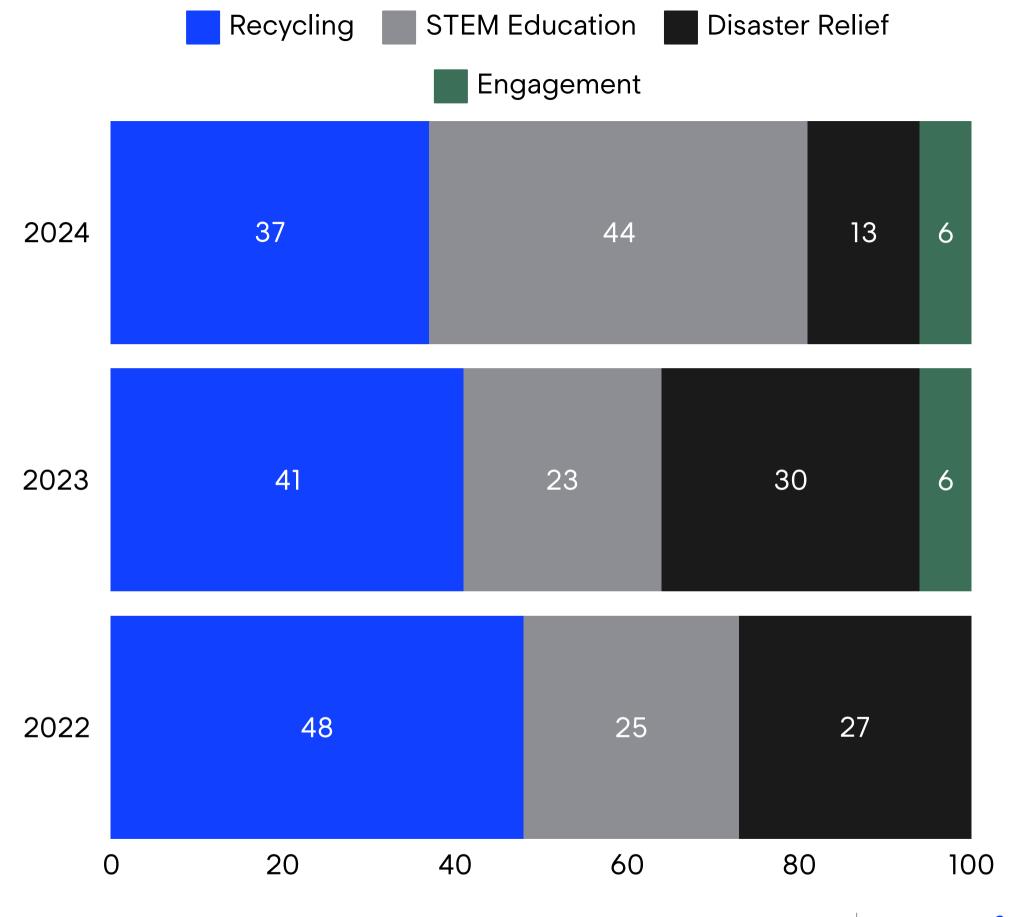

## BALL FOUNDATION GRANTMAKING

The Ball Foundation is the philanthropic arm of Ball Corporation, distributing grants to US-based charitable oganizations focused on Recycling, Education in STEM, and Disaster Relief and Preparedness.