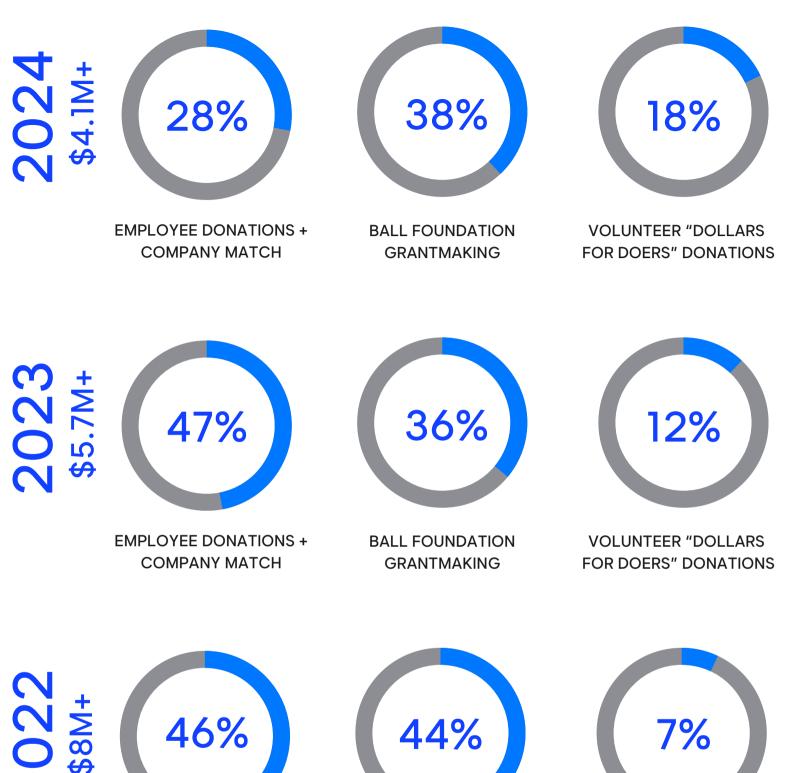

## **COMMUNITY IMPACT SNAPSHOT**

For Ball, community engagement is how our company and our employees enrich the places where we live and work beyond providing jobs, benefits, and paying local taxes. Through The Ball Foundation, corporate giving, employee giving and volunteerism, we invest in the future of the communities that sustain us.

BASED ON 2022 - 2024 IMPACT DATA

## BALL FOUNDATION GRANTMAKING

The Ball Foundation is the philanthropic arm of Ball Corporation, distributing grants to US-based charitable oganizations focused on Recycling, Education in STEM, and Disaster Relief and Preparedness.